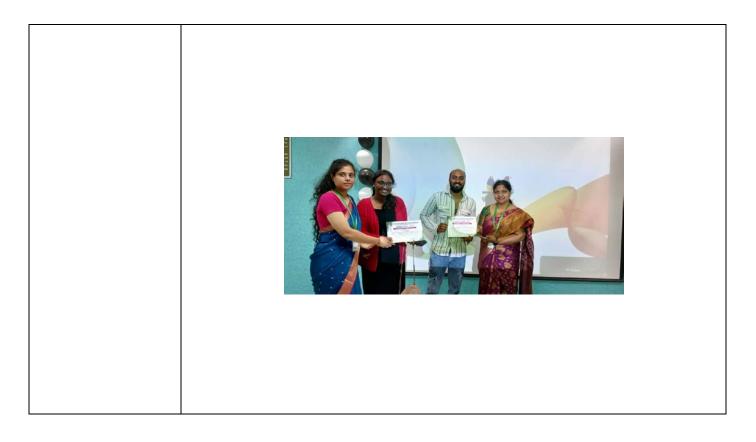

The session was dealing with Project Expo carried out by the final year Students. The hardwork of the students were appreciated by the judge and she visited and gives suggestions to every group. The best 3 Project were selected and given cash prize and certificate.