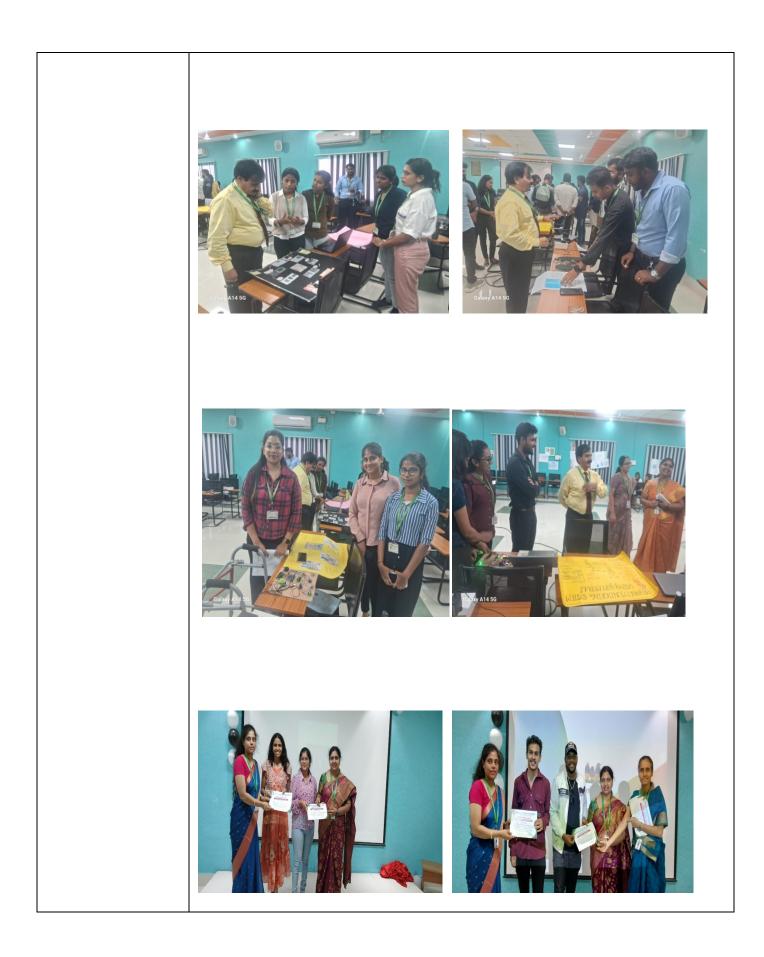

The session was dealing with Project Expo carried out by the final year Students. The hardwork of the students were appreciated by the judge and she visited and gives suggestions to every group. The best 3 Project were selected and given cash prize and certificate.