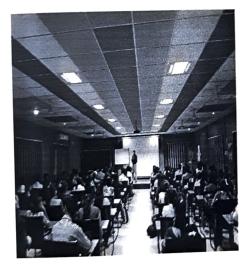

Photo: Students Participants

Photo: Session by Resource Person Mr. K. Ravindra

Photo: Session by Resource Person Mr. K. Ravindra