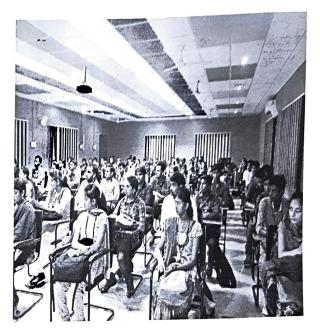

Photo: Students Participants

Photo: Session by Resource Person Mr. K. Ravindra

Photo: Session by Resource Person Mr. K. Ravindra