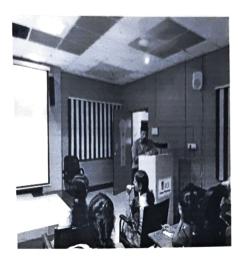

### Sample Photos of Expert seminar on Finishing Placement Program

Introduction of Resource person by

Photo: Session by Resource Person

Photo: Session by Resource Person

HOD

Dept. of C.S. & Engg.

ACS College of Engineering

Dept. of C.S. & Engg. ACS College of Engineering Bangatore - 550 074.

Kambipura, Mysore Road, Bengaluru – 560074.

Photos of Seminar on "Finishing IT Placement Training Program"

Photo: Introduction of Resource person by HOD/CSE