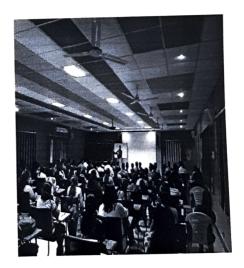

Photo: Students Participants

Photo: Session by Resource Person Mr. K. Ravindra

Photo: Session by Resource Person Mr. K. Ravindra