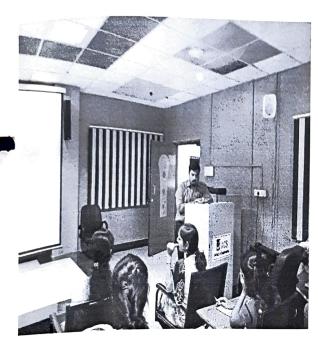

### Sample Photos of Expert seminar on Finishing Placement Program

Introduction of Resource person by

Photo: Session by Resource Person

Photo: Session by Resource Person

HOD

Dept. of C.S. & Engg.

ACS College of Engineering

Dept. of C.S. & Engg. ACS College of Engineering Bangatore - 550 074.

Kambipura, Mysore Road, Bengaluru – 560074.

Photos of Seminar on "Finishing IT Placement Training Program"

Photo: Introduction of Resource person by HOD/CSE