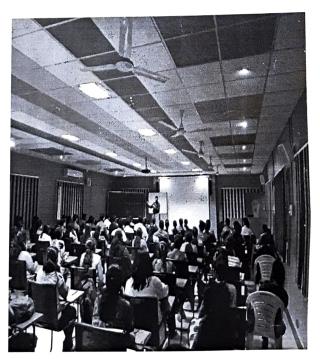

### Sample Photos of Expert seminar on Finishing Placement Program

Introduction of Resource person by

Photo: Session by Resource Person

Photo: Session by Resource Person

HOD

Dept. of C.S. & Engg.

ACS College of Engineering

Dept. of C.S. & Engg. ACS College of Engineering Bangatore - 550 074.

Kambipura, Mysore Road, Bengaluru – 560074.

Photos of Seminar on "Finishing IT Placement Training Program"

Photo: Introduction of Resource person by HOD/CSE

Photo: Students Participants

Photo: Session by Resource Person Mr. K. Ravindra

Photo: Session by Resource Person Mr. K. Ravindra