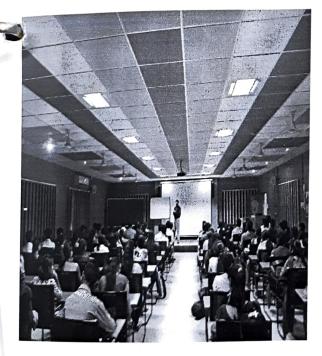

### Sample Photos of Expert seminar on Finishing Placement Program

Introduction of Resource person by

Photo: Session by Resource Person

Photo: Session by Resource Person

HOD

Dept. of C.S. & Engg.

ACS College of Engineering

Dept. of C.S. & Engg. ACS College of Engineering Bangatore - 550 074.

Kambipura, Mysore Road, Bengaluru – 560074.

Photos of Seminar on "Finishing IT Placement Training Program"

Photo: Introduction of Resource person by HOD/CSE

Photo: Students Participants

Photo: Session by Resource Person Mr. K. Ravindra

Photo: Session by Resource Person Mr. K. Ravindra