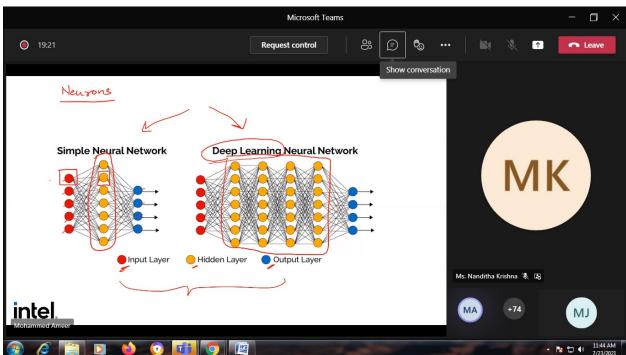

Artificial intelligence (AI) refers to the simulation of human intelligence in machines that are programmed to think like humans and mimic their actions. The term may also be applied to any machine that exhibits traits associated with a human mind such as learning and problem-solving.

The ideal characteristic of artificial intelligence is its ability to rationalize and take actions that have the best chance of achieving a specific goal. A subset of artificial intelligence is machine learning which refers to the concept that computer programs can automatically learn from and adapt to new data without being assisted by humans. Deep learning techniques enable this automatic learning through the absorption of huge amounts of unstructured data such as text, images, or video.