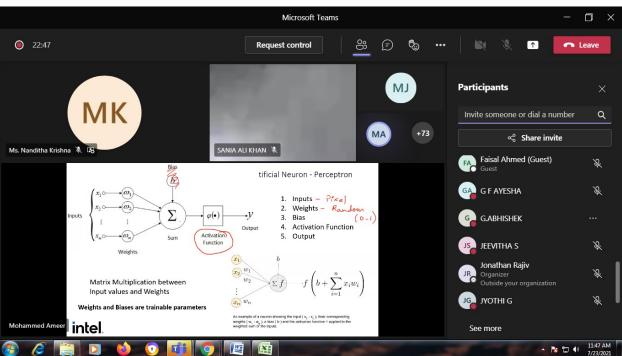

Artificial intelligence (AI) refers to the simulation of human intelligence in machines that are programmed to think like humans and mimic their actions. The term may also be applied to any machine that exhibits traits associated with a human mind such as learning and problem-solving.

The ideal characteristic of artificial intelligence is its ability to rationalize and take actions that have the best chance of achieving a specific goal. A subset of artificial intelligence is machine learning which refers to the concept that computer programs can automatically learn from and adapt to new data without being assisted by humans. Deep learning techniques enable this automatic learning through the absorption of huge amounts of unstructured data such as text, images, or video.