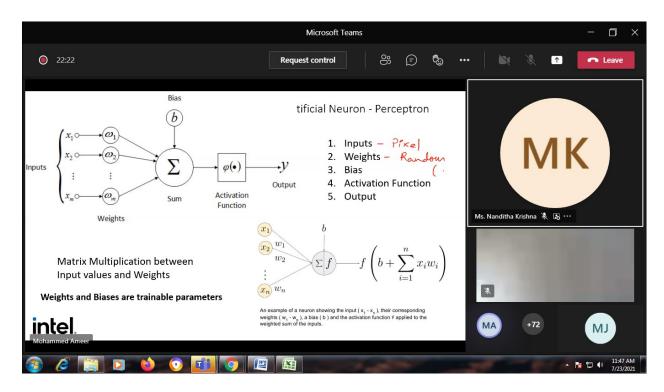

Artificial intelligence (AI) refers to the simulation of human intelligence in machines that are programmed to think like humans and mimic their actions. The term may also be applied to any machine that exhibits traits associated with a human mind such as learning and problem-solving.

The ideal characteristic of artificial intelligence is its ability to rationalize and take actions that have the best chance of achieving a specific goal. A subset of artificial intelligence is machine learning which refers to the concept that computer programs can automatically learn from and adapt to new data without being assisted by humans. Deep learning techniques enable this automatic learning through the absorption of huge amounts of unstructured data such as text, images, or video.