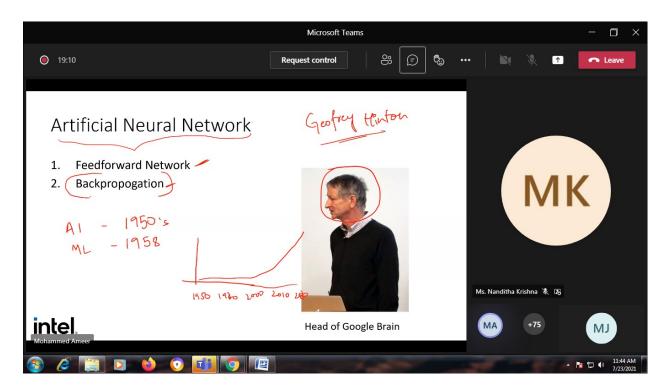

Artificial intelligence (AI) refers to the simulation of human intelligence in machines that are programmed to think like humans and mimic their actions. The term may also be applied to any machine that exhibits traits associated with a human mind such as learning and problem-solving.

The ideal characteristic of artificial intelligence is its ability to rationalize and take actions that have the best chance of achieving a specific goal. A subset of artificial intelligence is machine learning which refers to the concept that computer programs can automatically learn from and adapt to new data without being assisted by humans. Deep learning techniques enable this automatic learning through the absorption of huge amounts of unstructured data such as text, images, or video.